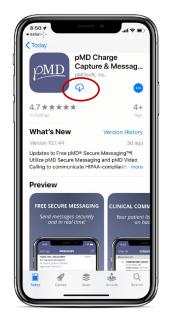

## Telehealth with

**GETTING STARTED:** You will receive a HIPAA-compliant text message from Cardiology Associates. To view the message, tap on the link provided.

The link will take you to this this screen to click and download the pMD app.