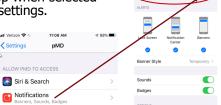

## Telehealth with

**GETTING STARTED:** You will receive a HIPAA-compliant text message from Cardiology Associates. To view the message, tap on the link provided.

The link will take you to this this screen to click and download the pMD app.