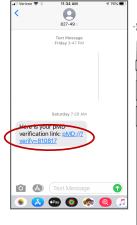

## Telehealth with

**GETTING STARTED:** You will receive a HIPAA-compliant text message from Cardiology Associates. To view the message, tap on the link provided.

The link will take you to this this screen to click and download the pMD app.