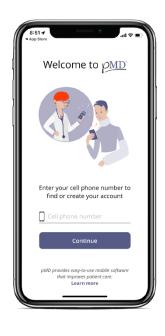

Once the pMD app is downloaded , tap to open. You will be prompted to enter your cell phone number.

Once your cell number is entered, you will receive a text message with a

You will then have the option to login into the pMD application by: **(1)** Using Face ID/Touch ID or **(2)** Create a password to login into the pMD app. Please note, if creating a password, it must contain at least 10 characters, and should include at least 3 or the 4 categories.: Uppercase letter, Lowercase letter, Number and/or Symbol.