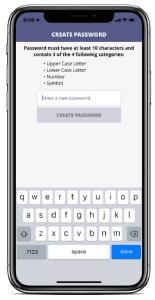

Once the pMD app is downloaded , tap to open. You will be prompted to enter your cell phone number.

Once your cell number is entered, you will receive a text message with a

You will then have the option to login into the pMD application by: **(1)** Using Face ID/Touch ID or **(2)** Create a password to login into the pMD app. Please note, if creating a password, it must contain at least 10 characters, and should include at least 3 or the 4 categories.: Uppercase letter, Lowercase letter, Number and/or Symbol.