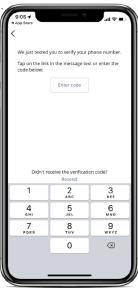

Once the pMD app is downloaded , tap to open. You will be prompted to enter your cell phone number.

Once your cell number is entered, you will receive a text message with a

You will then have the option to login into the pMD application by: **(1)** Using Face ID/Touch ID or **(2)** Create a password to login into the pMD app. Please note, if creating a password, it must contain at least 10 characters, and should include at least 3 or the 4 categories.: Uppercase letter, Lowercase letter, Number and/or Symbol.