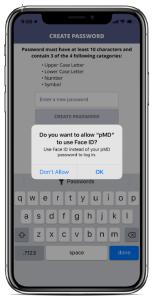

Once the pMD app is downloaded , tap to open. You will be prompted to enter your cell phone number.

Once your cell number is entered, you will receive a text message with a

You will then have the option to login into the pMD application by: **(1)** Using Face ID/Touch ID or **(2)** Create a password to login into the pMD app. Please note, if creating a password, it must contain at least 10 characters, and should include at least 3 or the 4 categories.: Uppercase letter, Lowercase letter, Number and/or Symbol.