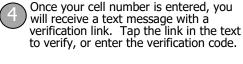

Once the pMD app is downloaded , tap to open. You will be prompted to enter your cell phone number.

Once your cell number is entered, you will receive a text message with a

You will then have the option to login into the pMD application by: **(1)** Using Face ID/Touch ID or **(2)** Create a password to login into the pMD app. Please note, if creating a password, it must contain at least 10 characters, and should include at least 3 or the 4 categories.: Uppercase letter, Lowercase letter, Number and/or Symbol.