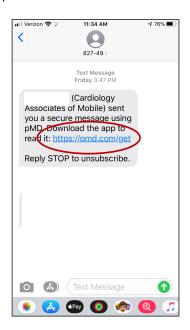

## Telehealth with

**GETTING STARTED:** You will receive a HIPAA-compliant text message from Cardiology Associates. To view the message, tap on the link provided.

The link will take you to this this screen to click and download the pMD app.